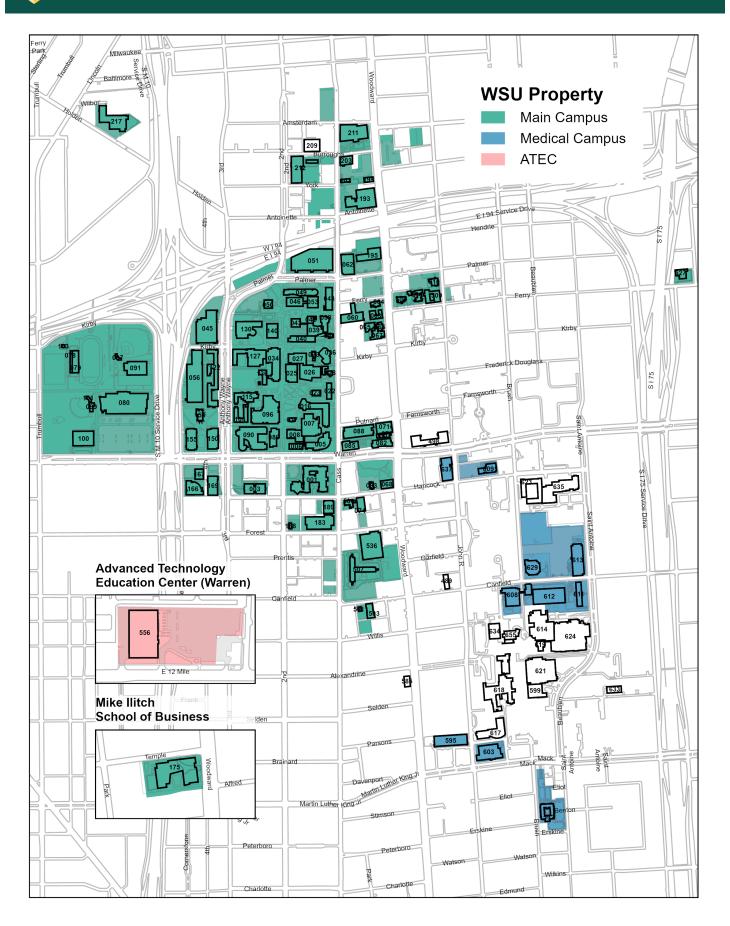

## **Campus Acreage and Building Count**

### **Fall 2023**

| Location                             | Acres | Buildings |
|--------------------------------------|-------|-----------|
| Main Campus                          | 189   | 94        |
| Medical Campus                       | 28.4  | 11        |
| Advanced Technology Education Center | 4.7   | 1         |
| Dan Zawada Memorial Observatory      | 40    | 1         |
| Total                                | 262.1 | 106       |

#### Notes

- 1. Does not include leased buildings. Only university-owned land facilities were included in the Campus Acreage and Building Count figures. Research and Technology Park / TechTown are included in the Main Campus totals.
- 2. Acreage figures have been adjusted from last year's numbers due to the application of a more accurate area calculation methodology.