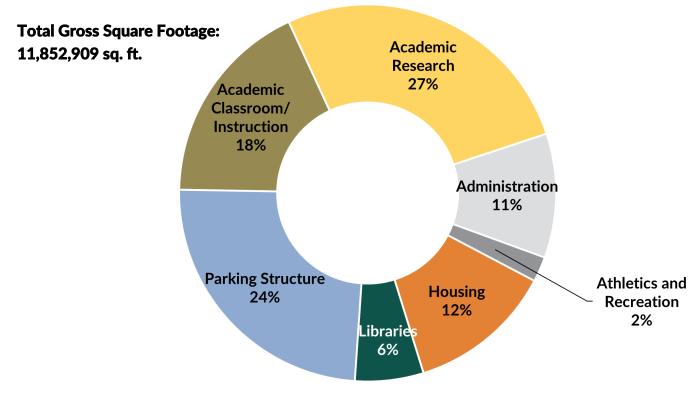

# **Building Space Assignment by Program Area**

#### Fall 2023

Source: WSU Facilities, Planning & Management